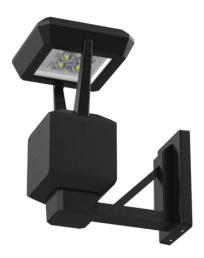

MODEL STEALTH WALL

> TYPE LED

SERIES WALL MOUNT

## Model STEALTH

Type LED

Series WALL MOUNT

STH-WM

STH-DWM

| FIXTURE                                                                                         | SOURCE                                          | VOLTS                     | ССТ                       | Optics                  | COLOR                    | OPTIONS              |
|-------------------------------------------------------------------------------------------------|-------------------------------------------------|---------------------------|---------------------------|-------------------------|--------------------------|----------------------|
|                                                                                                 |                                                 |                           |                           |                         |                          |                      |
| STH-WM =<br>Stealth<br>Architectural<br>Wall Mount<br>STH-DWM =<br>Stealth Direct<br>Wall Mount | 7W = 1080 lm                                    | U = 120v-277v<br>8 = 480v | 27K = 2700K<br>3K = 3000K | T2<br>T3                | DB = Dark<br>Bronze      | D = Dimming          |
|                                                                                                 | 15W = 2080 lm<br>30W = 4100 lm<br>45W = 6200 lm |                           | 4K = 4000K                | T4<br>T5<br>SL = Silver | SP = Surge<br>Protection |                      |
|                                                                                                 |                                                 |                           | 5K = 5000K                |                         |                          | M = Motion<br>Sensor |
|                                                                                                 |                                                 |                           |                           |                         | CC = Custom              |                      |
|                                                                                                 |                                                 |                           |                           |                         |                          |                      |
|                                                                                                 |                                                 |                           |                           |                         |                          |                      |

### Housing

The fixture housing is fabricated from a combination of extruded, cast and formed aluminum alloys.

### LED

High performance LEDs utilize state-of-the-art technologies for improved thermal performance. Efficacy ranging from 120 – 150 lm/W. Available in Types II, III, IV & V with wide choice of color temperatures ranging from CCT(2700K – 5000K). These LEDs are designed to fit LEDIL lenses with IP67 rating.