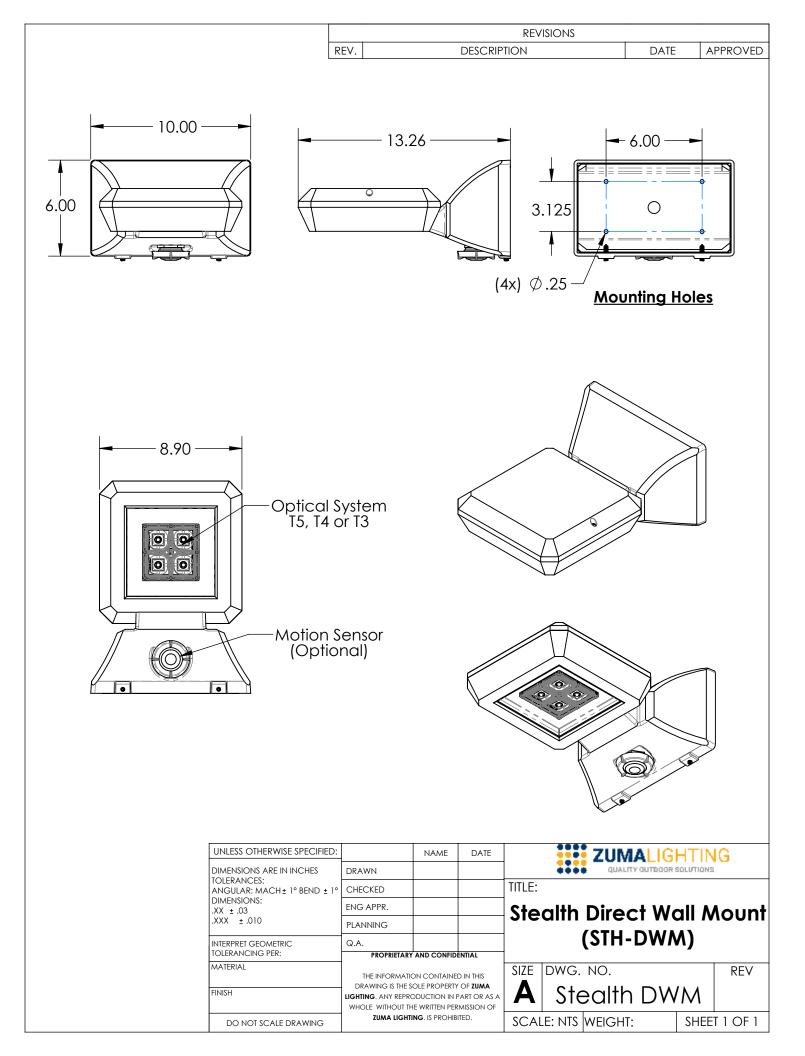

## Model STEALTH

Type LED

Series WALL MOUNT

STH-WM

STH-DWM

| FIXTURE                                                                                         | SOURCE                                          | VOLTS                     | ССТ                       | Optics                  | COLOR                    | OPTIONS              |
|-------------------------------------------------------------------------------------------------|-------------------------------------------------|---------------------------|---------------------------|-------------------------|--------------------------|----------------------|
|                                                                                                 |                                                 |                           |                           |                         |                          |                      |
| STH-WM =<br>Stealth<br>Architectural<br>Wall Mount<br>STH-DWM =<br>Stealth Direct<br>Wall Mount | 7W = 1080 lm                                    | U = 120v-277v<br>8 = 480v | 27K = 2700K<br>3K = 3000K | T2<br>T3                | DB = Dark<br>Bronze      | D = Dimming          |
|                                                                                                 | 15W = 2080 lm<br>30W = 4100 lm<br>45W = 6200 lm |                           | 4K = 4000K                | T4<br>T5<br>SL = Silver | SP = Surge<br>Protection |                      |
|                                                                                                 |                                                 |                           | 5K = 5000K                |                         |                          | M = Motion<br>Sensor |
|                                                                                                 |                                                 |                           |                           |                         | CC = Custom              |                      |
|                                                                                                 |                                                 |                           |                           |                         |                          |                      |
|                                                                                                 |                                                 |                           |                           |                         |                          |                      |

### Mounting

Mounting / wireway hole in center of backplate. Supplied with stainless steel hardware to mount to a 4" J-box.