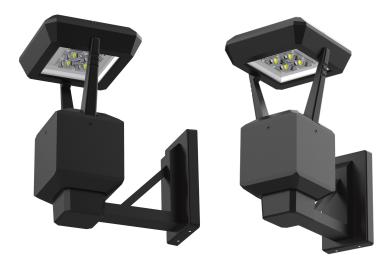

MODEL STEALTH WALL

> TYPE LED

SERIES WALL MOUNT

## Model STEALTH

Type LED

Series WALL MOUNT

STH-WM

STH-DWM

| FIXTURE                                                                                         | SOURCE                                          | VOLTS                     | ССТ                       | Optics                  | COLOR                    | OPTIONS              |
|-------------------------------------------------------------------------------------------------|-------------------------------------------------|---------------------------|---------------------------|-------------------------|--------------------------|----------------------|
|                                                                                                 |                                                 |                           |                           |                         |                          |                      |
| STH-WM =<br>Stealth<br>Architectural<br>Wall Mount<br>STH-DWM =<br>Stealth Direct<br>Wall Mount | 7W = 1080 lm                                    | U = 120v-277v<br>8 = 480v | 27K = 2700K<br>3K = 3000K | T2<br>T3                | DB = Dark<br>Bronze      | D = Dimming          |
|                                                                                                 | 15W = 2080 lm<br>30W = 4100 lm<br>45W = 6200 lm |                           | 4K = 4000K                | T4<br>T5<br>SL = Silver | SP = Surge<br>Protection |                      |
|                                                                                                 |                                                 |                           | 5K = 5000K                |                         |                          | M = Motion<br>Sensor |
|                                                                                                 |                                                 |                           |                           |                         | CC = Custom              |                      |
|                                                                                                 |                                                 |                           |                           |                         |                          |                      |
|                                                                                                 |                                                 |                           |                           |                         |                          |                      |

### Housing

The fixture housing is fabricated from a combination of extruded, cast and formed aluminum alloys.

### LED

High performance LEDs utilize state-of-the-art technologies for improved thermal performance. Efficacy ranging from 120 – 150 lm/W. Available in Types II, III, IV & V with wide choice of color temperatures ranging from CCT(2700K – 5000K). These LEDs are designed to fit LEDIL lenses with IP67 rating.

### Mounting

Mounting / wireway hole in center of backplate. Supplied with stainless steel hardware to mount to a 4" J-box.