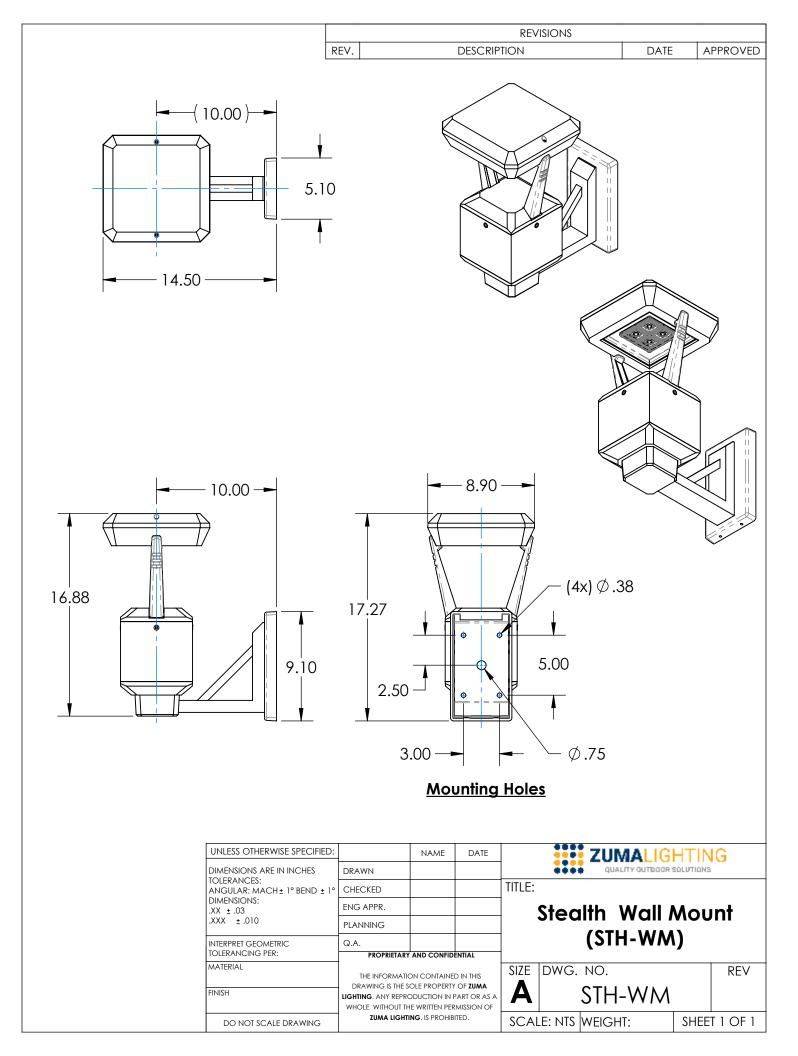

## Model STEALTH

Type LED

Series WALL MOUNT

STH-WM

STH-DWM

| FIXTURE                                                                                         | SOURCE                                          | VOLTS                     | ССТ                       | Optics                  | COLOR                    | OPTIONS              |
|-------------------------------------------------------------------------------------------------|-------------------------------------------------|---------------------------|---------------------------|-------------------------|--------------------------|----------------------|
|                                                                                                 |                                                 |                           |                           |                         |                          |                      |
| STH-WM =<br>Stealth<br>Architectural<br>Wall Mount<br>STH-DWM =<br>Stealth Direct<br>Wall Mount | 7W = 1080 lm                                    | U = 120v-277v<br>8 = 480v | 27K = 2700K<br>3K = 3000K | T2<br>T3                | DB = Dark<br>Bronze      | D = Dimming          |
|                                                                                                 | 15W = 2080 lm<br>30W = 4100 lm<br>45W = 6200 lm |                           | 4K = 4000K                | T4<br>T5<br>SL = Silver | SP = Surge<br>Protection |                      |
|                                                                                                 |                                                 |                           | 5K = 5000K                |                         |                          | M = Motion<br>Sensor |
|                                                                                                 |                                                 |                           |                           |                         | CC = Custom              |                      |
|                                                                                                 |                                                 |                           |                           |                         |                          |                      |
|                                                                                                 |                                                 |                           |                           |                         |                          |                      |

### Mounting

Mounting / wireway hole in center of backplate. Supplied with stainless steel hardware to mount to a 4" J-box.