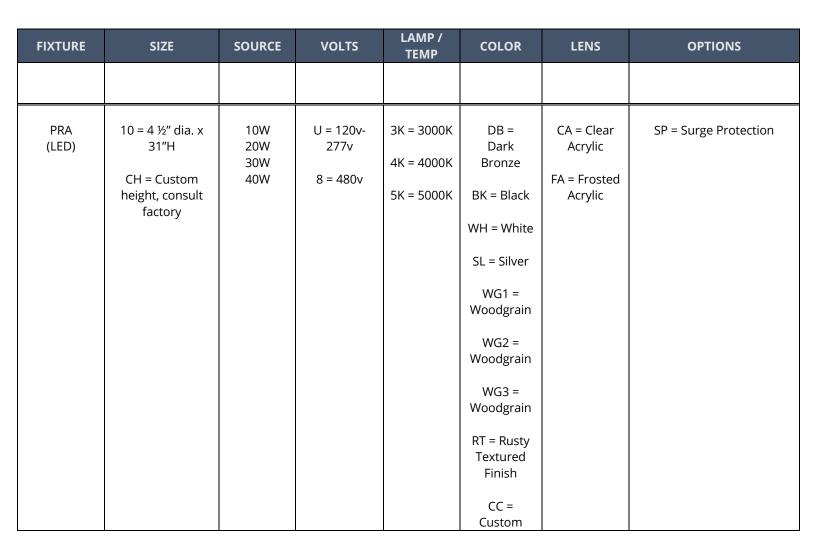

MODEL PRATO

> TYPE LED

series Bollards



# **ORDERING INFORMATION**

# Model PRATO

Type LED

Series Bollards





### Housing

The fixture shaft is fabricated from a combination of cast, spun and extruded aluminum.

### LED

EncapLED, an IP66-rated ETL and DLC listed LED module system, combines optics and heat sink into one configurable unit which give precise light distribution. It allows us to do 10w. increment adjustment on light output. The module achieves 110-120 lm/w efficacy with LUXEON LUMILEDS TX CHIPS. Beside maximizing heat dissipation surface, we also utilize convection-based heat management which creates additional air flow around each chip. Unlike a big metal heat sink where the temperature for the chips in the middle is higher than the rest, the heat of each EncapLED chip gets dissipated evenly. A better heat dissipation design keeps the junction temperature low and ultimately prolo