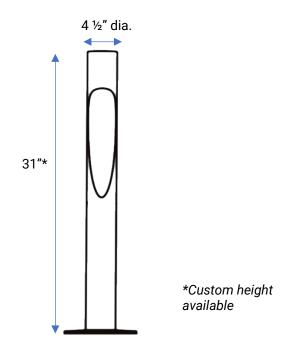

ion temperature low and ultimately prolongs the life of the LED chips. Our modules are available in any of our fixture designs, as well as in a simple retro-fit kit form for existing fixtures.

#### Lens

Lens is fabricated from acrylic. Specify clear or frosted lens.

## **Mounting Options**

Cast aluminum base plate secures to the housing. Mounting kit with anchor bolts, included.

#### Finish

Thermoset polyester oven-baked powder coat, in any standard color. Custom colors are available to your specification.

This fixture is also available in a variety of our woodgrain finishes or rusty textured powder coat finish, shown below. Additional woodgrain finishes are available upon request.



#### **Certificates & Warranty**

- Suitable for Wet Locations
- 5-Year Warranty

#### Dimensions