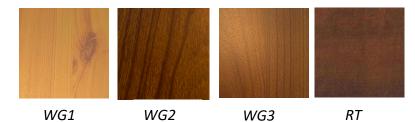

#### Finish

Thermoset polyester oven-baked powder coat, in any standard color. Custom colors are available to your specification.

This fixture is also available in a variety of our woodgrain finishes or rusty textured powder coat finish, shown below. Additional woodgrain finishes are available upon request.