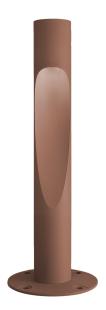

MODEL PRATO

> TYPE LED

series Bollards

# Model PRATO

Type LED

Series Bollards

#### Finish

Thermoset polyester oven-baked powder coat, in any standard color. Custom colors are available to your specification.

This fixture is also available in a variety of our woodgrain finishes or rusty textured powder coat finish, shown below. Additional woodgrain finishes are available upon request.