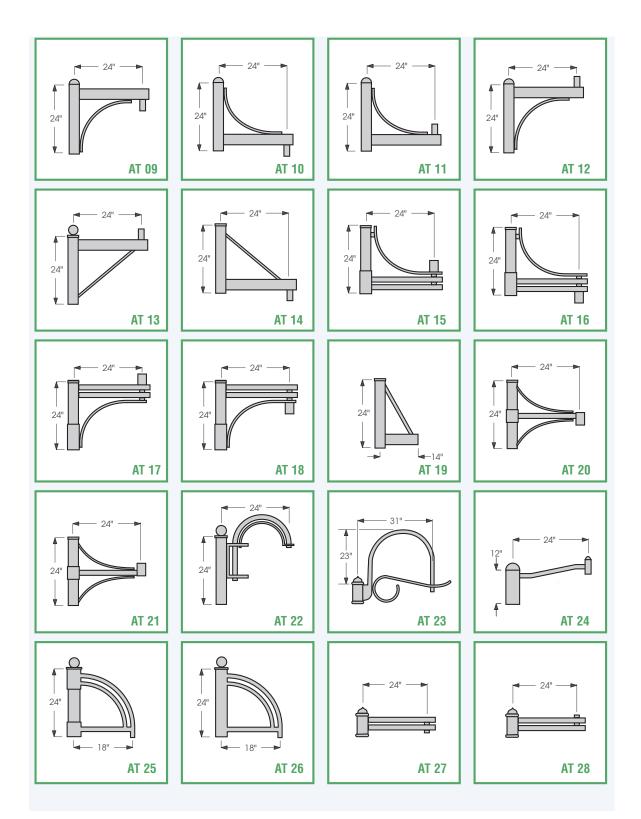

## **Architectural Arms**

## Notes on Poles

- All-aluminum construction. Some elements are cast, some are extruded or formed. Please consult factory for style-specific details
- All external mounting hardware is stainless steel.
- Please specify the shape and the outside dimension of the pole(s) for which you are ordering.
- Arms are illustrated with the standard dimensions. Drawings are not to scale. Custom sizes are available in many cases; please consult factory.

## Notes on Caps

- Three cap styles are offered. Any of the three may be specified with most Zuma architectural arms:
  - **FC** = flat cap
  - **DC** = dome cap
  - **SC** = spherical (ball) cap
- Zuma architectural arms AT23, AT27 and AT28 employ a special 'half-acorn' cap
- Please note that architectural arm AT07 has no cap