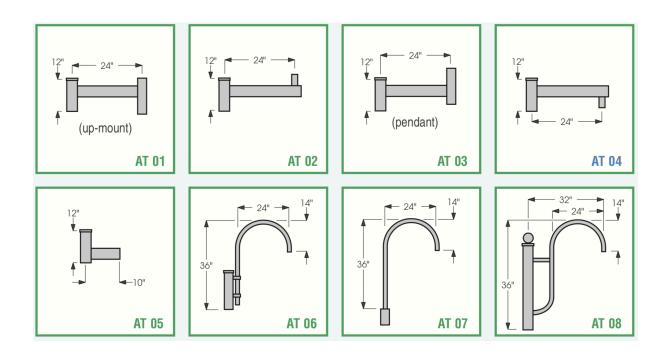

## **Architectural Arms**

## Notes on Poles

- All-aluminum construction. Some elements are cast, some are extruded or formed. Please consult factory for style-specific details
- All external mounting hardware is stainless steel.
- Please specify the shape and the outside dimension of the pole(s) for which you are ordering.
- Arms are illustrated with the standard dimensions. Drawings are not to scale. Custom sizes are available in many cases; please consult factory.

## Notes on Caps

- Three cap styles are offered. Any of the three may be specified with most Zuma architectural arms:
  - **FC** = flat cap
  - **DC** = dome cap
  - **SC** = spherical (ball) cap
- Zuma architectural arms AT23, AT27 and AT28 employ a special 'half-acorn' cap
- Please note that architectural arm AT07 has no cap